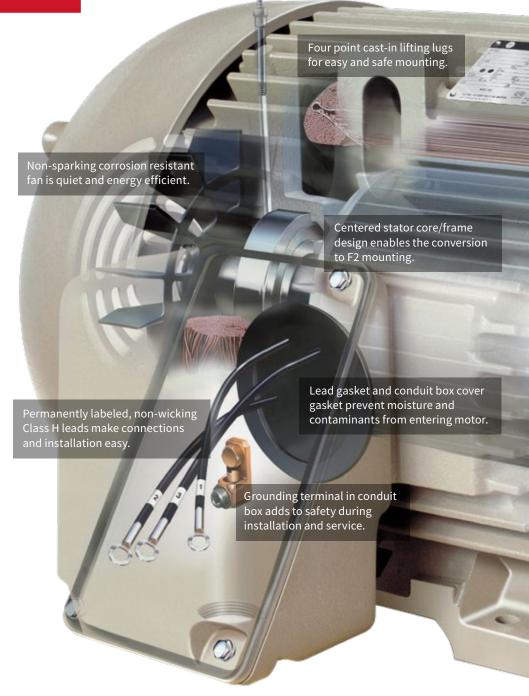

## **Key Features**

Five year warranty (60/66 months) is standard. This comprehensive warranty program covers both mechanical and NEMA Premium efficiency performance.

ISO 1940 Grade 1.0 Precision Plus balance to 0.04 in/sec results in smooth, reliable operation and long bearing life.

Built for a long 130,000 hour L10 direct connected and 26,280 hour L10 belted bearing life without life adjusting factors.

Complete Test per MG1 Part 12 IEEE Standard 112, Test Method B on 2% of all production. Verification of compliance and routine test report supplied with every XSD Ultra motor.

Stock XSD Ultra motors can be UL listed, CSA listed, or self certified for Division 2 locations or modified to meet ATEX Zone 2 or CE requirements.

**GEGARD**<sup>™</sup>Insulation