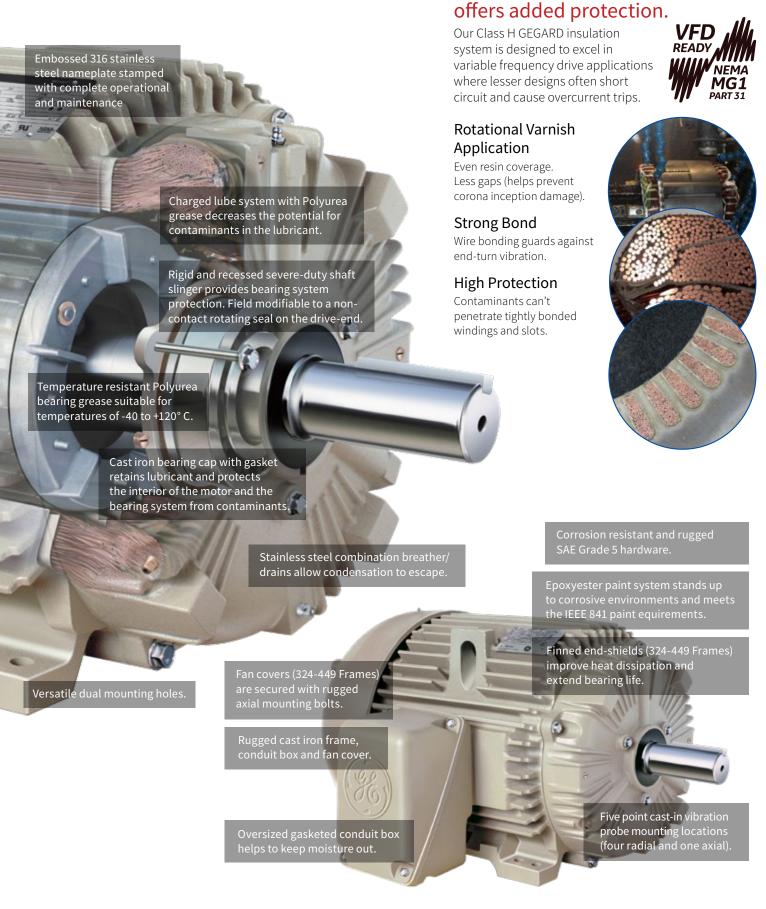

## **Key Features**

Five year warranty (60/66 months) is standard. This comprehensive warranty program covers both mechanical and NEMA Premium efficiency performance.

ISO 1940 Grade 1.0 Precision Plus balance to 0.04 in/sec results in smooth, reliable operation and long bearing life.

Built for a long 130,000 hour L10 direct connected and 26,280 hour L10 belted bearing life without life adjusting factors.

Complete Test per MG1 Part 12 IEEE Standard 112, Test Method B on 2% of all production. Verification of compliance and routine test report supplied with every XSD Ultra motor.

Stock XSD Ultra motors can be UL listed, CSA listed, or self certified for Division 2 locations or modified to meet ATEX Zone 2 or CE requirements.

**GEGARD**<sup>™</sup>Insulation